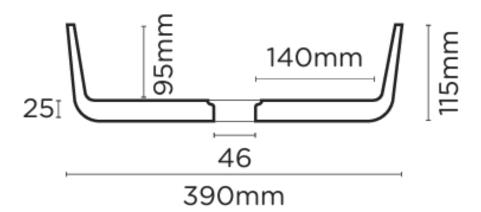

Dimensions: L390mm x W390mm x H115mm

Weight: 11kg

Material: UHP concrete

Finish: Matte / Low sheen

Options: Surface Mount / Wall Hung (Mount before tiling - to timber frame or masonry wall.) /

Stand

Colours: Standard- Blush Pink, Charcoal, Clay, Copan Blue, Custard, Ivory, Lilac, Mid Tone Grey, Mint, Musk, Pastel Peach, Powder Blue, Sand, Sky Grey, Teal. Conscious Colour range- Cloud, Morning Mist, Mushroom, Nood, Olive, Rowboat

## **SECTION VIEW**