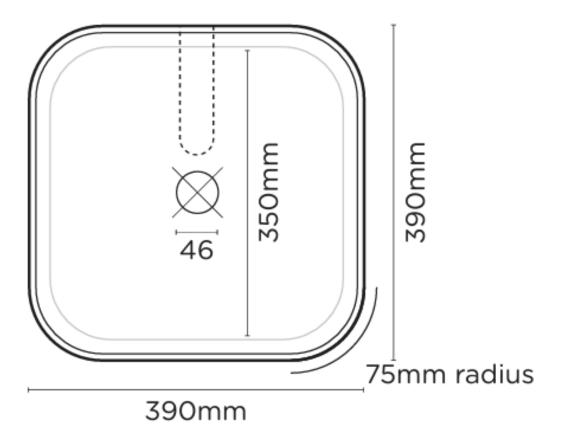

Dimensions: L390mm x W390mm x H115mm

Weight: 11kg

Material: UHP concrete

Finish: Matte / Low sheen

Options: Surface Mount / Wall Hung (Mount before tiling - to timber frame or masonry wall.) /

Stand

Colours: Standard- Blush Pink, Charcoal, Clay, Copan Blue, Custard, Ivory, Lilac, Mid Tone Grey, Mint, Musk, Pastel Peach, Powder Blue, Sand, Sky Grey, Teal. Conscious Colour range- Cloud, Morning Mist, Mushroom, Nood, Olive, Rowboat

**Specifications** 