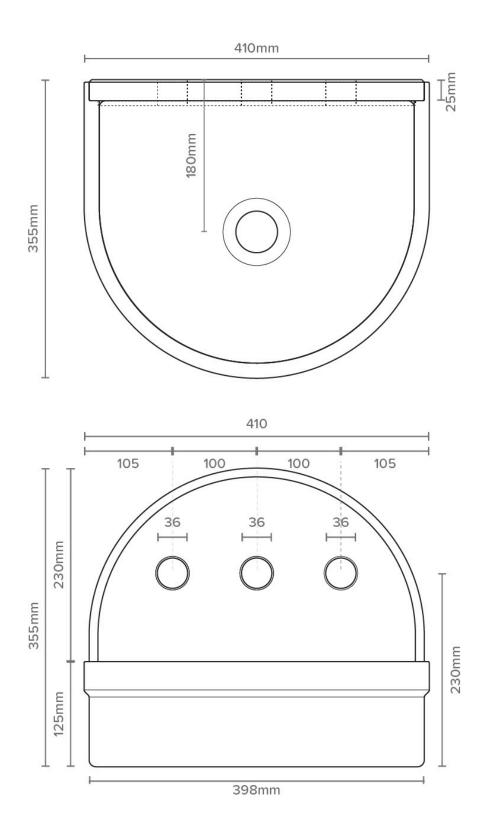

Dimensions: L355mm x W410mm x H355mm

Weight: 15kg

Material: UHP concrete

Finish: Matte / Low sheen

Options: Surface Mount / Wall Hung (Mount before tiling – to timber frame or masonry wall.)

Colours: Standard- Blush Pink, Charcoal, Clay, Copan Blue, Custard, Ivory, Lilac, Mid Tone Grey, Mint, Musk, Pastel Peach, Powder Blue, Sand, Sky Grey, Teal. Conscious Colour range- Cloud, Morning Mist, Mushroom, Nood, Olive, Rowboat **Specifications** 