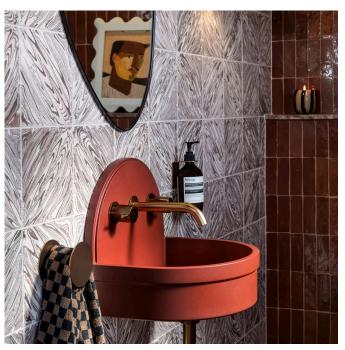

## **Betty Basin**

Based on a 1950s design, Betty is curvy and cleverly cute. Available in all Nood Co colours, this stunning one piece concrete basin features a stepped vertical wall and gorgeous band.