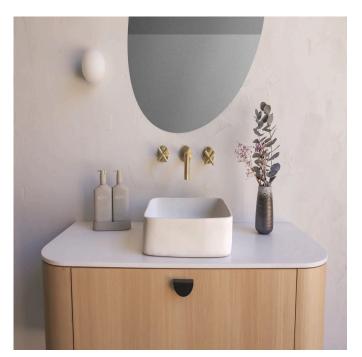

## **Cast Basin**

Hand molded, organic and soft by Nood Co. A comfortable 380mm x 380mm, welcome to the perfect imperfect.

Dimensions: 380mm x 380mm x 110mm

P.N: Basins are organic shaped in nature and

may not sit perfectly against wall

Weight: 9kg

Material: UHP concrete

Finish: Matte / Low sheen. Finish is organic, muted, has tonal variation in colour and finish

Options: Surface mount / Wall Hung

Colours: Standard- Blush Pink, Charcoal, Clay, Copan Blue, Custard, Ivory, Lilac, Mid Tone Grey, Mint, Musk, Pastel Peach, Powder Blue, Sand, Sky Grey, Teal. Conscious Colour range- Cloud, Morning Mist, Mushroom, Nood, Olive, Rowboat