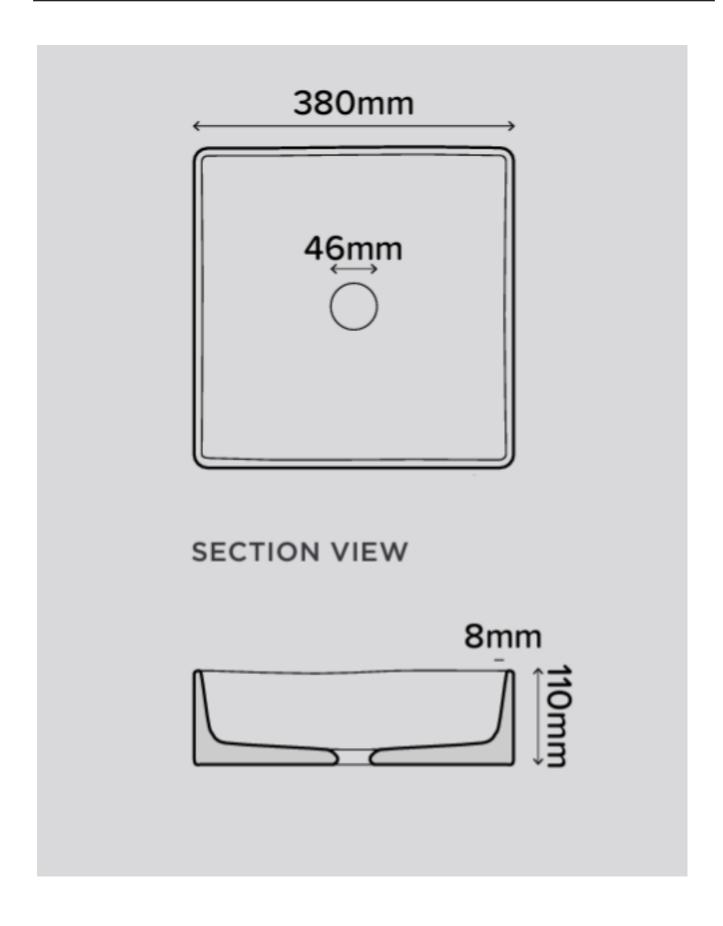

## **Cast Basin**

Hand molded, organic and soft by Nood Co. A comfortable 380mm x 380mm, welcome to the perfect imperfect.

Dimensions: 380mm x 380mm x 110mm

P.N: Basins are organic shaped in nature and

may not sit perfectly against wall

Weight: 9kg

Material: UHP concrete

Finish: Matte / Low sheen. Finish is organic, muted, has tonal variation in colour and finish

Options: Surface mount / Wall Hung

Colours: Standard- Blush Pink, Charcoal, Clay, Copan Blue, Custard, Ivory, Lilac, Mid Tone Grey, Mint, Musk, Pastel Peach, Powder Blue, Sand, Sky Grey, Teal. Conscious Colour range- Cloud, Morning Mist, Mushroom, Nood, Olive, Rowboat

**Specifications** 