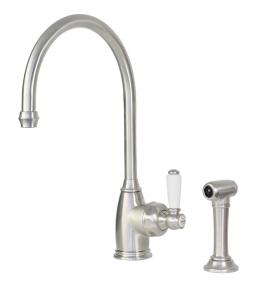

## Yarrow Kitchen Mixer w/ Spray Rinse

The Yarrow is a classic tap that features subtle traditional detailing and practical design. Mixing water temperatures is made simple by a single porcelain lever. The large swan neck spout and refined ribbed details makes it an elegant addition for kitchens, bars and laundries.

The additional bench-mounted spray rinse tap features a flexible 1.2m hose and a simple diverter button which can be activated with a press of your thumb. The water ceases to run through from the main tap, activating the spray rinse to make filling pots, rinsing vegetables, watering plants and washing oversized dishes fuss-free and simple.

Please note, the spray rinse is an integral component of the complete tap assembly and cannot be added later to a standard kitchen mixer.

All Shaws by Perrin & Rowe taps feature precision, German-made quarter-turn ceramic disc valves for accurate temperature control and smooth operation.