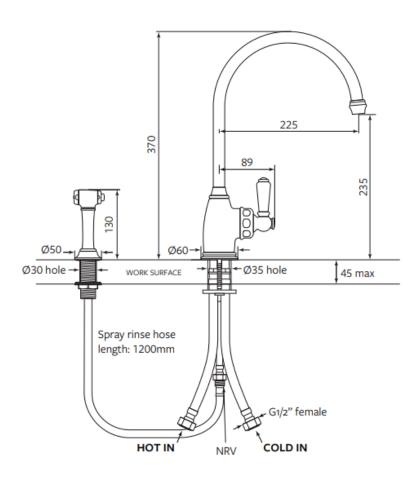

.2m hose and a simple diverter button which can be activated with a press of your thumb. The water ceases to run through from the main tap, activating the spray rinse to make filling pots, rinsing vegetables, watering plants and washing oversized dishes fuss-free and simple.

Please note, the spray rinse is an integral component of the complete tap assembly and cannot be added later to a standard kitchen mixer.

All Shaws by Perrin & Rowe taps feature precision, German-made quarter-turn ceramic disc valves for accurate temperature control and smooth operation.

Finish: Chrome, Nickel, Pewter, English Bronze, Satin Brass (living finish), Polished Brass (living finish), Gold (special order)

WELS: Primary tap- 7L/min 5 star rating, Spray rinse- 4L/min 6 star rating

## **Specifications**