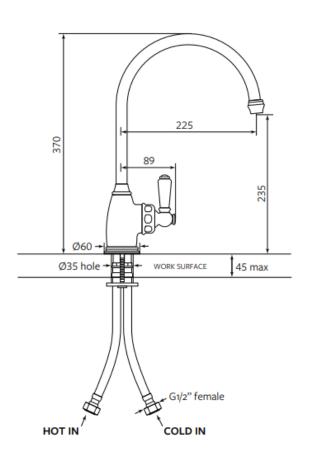

xer

The Yarrow is a classic tap that features subtle traditional detailing and practical design. Mixing water temperatures is made simple by a single porcelain lever. The large swan neck spout and refined ribbed details makes it an elegant addition for kitchens, bars and laundries.

A spray rinse model is also available. Please note the spray rinse is an integral component of the complete tap assembly and cannot be added later to a standard kitchen mixer.

All Shaws by Perrin & Rowe taps feature precision, German-made quarter-turn ceramic disc valves for accurate temperature control and smooth operation.

Finish: Chrome, Nickel, Pewter, English Bronze, Satin Brass (living finish), Polished Brass (living finish), Gold (special order)

WELS: 7.5L/min 4 star rating

## **Specifications**