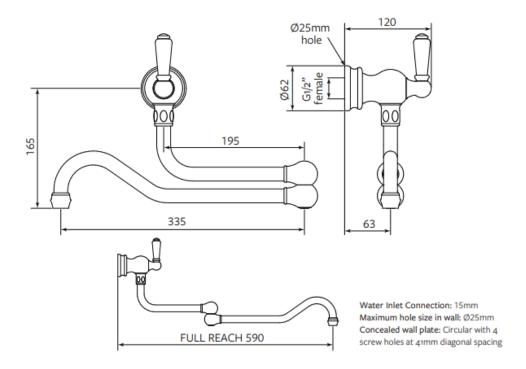

The ultimate convenience for home cooks, our wall mounted pot filler with extendable arm easily fills pots and pans with minimal fuss. Ideally located above your cooktop, the pot filler simply folds away when not in use, and adds an elegant and functional detail to classic kitchens.

To Install, simply measure the desired height above the tallest pot on the stove top. Direct your plumber to connect a cold water supply and use the supplied mounting kit to fix the pot filler to the wall.

All Shaws by Perrin & Rowe taps feature precision, German-made quarter-turn ceramic disc valves for accurate temperature control and smooth operation.

Finish: Chrome, Nickel, Pewter, English Bronze, Satin Brass (living finish), Polished Brass (living finish), Gold (special order)

## **Specifications**