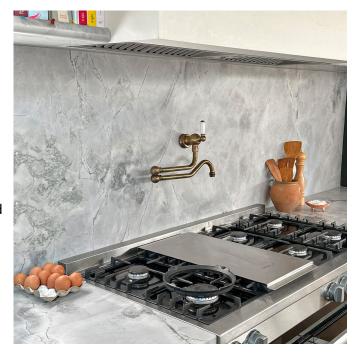

## **Wall Mounted Pot Filler**

The ultimate convenience for home cooks, our wall mounted pot filler with extendable arm easily fills pots and pans with minimal fuss. Ideally located above your cooktop, the pot filler simply folds away when not in use, and adds an elegant and functional detail to classic kitchens.