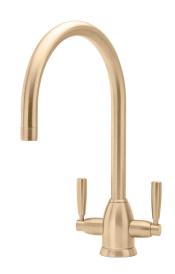

## Silverdale Kitchen Mixer

The sleek, elegant design of the Silverdale monobloc mixer lends itself perfectly to modern and transitional kitchens with a clean minimalist approach. The symmetrical shape and sweeping swan neck offer a classic silhouette that will withstand the test of time.

Finish: Chrome, Nickel, Pewter, English Bronze, Satin Brass (living finish), Polished Brass (living finish), Gold (special order)

WELS: 7.5L/min 4 star rating