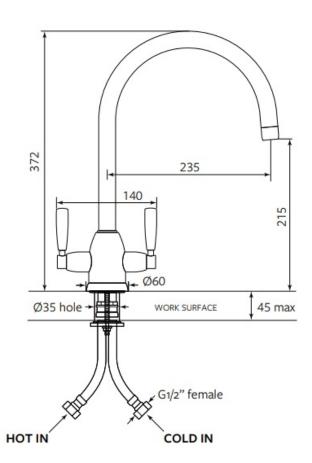

lverdale Kitchen Mixer

The sleek, elegant design of the Silverdale monobloc mixer lends itself perfectly to modern and transitional kitchens with a clean minimalist approach. The symmetrical shape and sweeping swan neck offer a classic silhouette that will withstand the test of time.

A spray rinse model is also available. Please note the spray rinse is an integral component of the complete tap assembly and cannot be added later to a standard kitchen mixer.

All Shaws by Perrin & Rowe taps feature precision, German-made quarter-turn ceramic disc valves for accurate temperature control and smooth operation.

Finish: Chrome, Nickel, Pewter, English Bronze, Satin Brass (living finish), Polished Brass (living finish), Gold (special order)

WELS: 7.5L/min 4 star rating

## **Specifications**