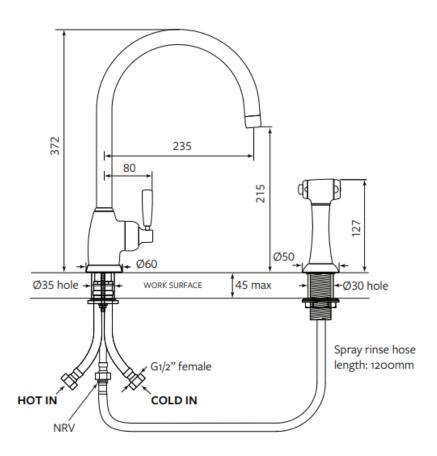

h can be activated with a press of your thumb. The water ceases to run through from the main tap, activating the spray rinse to make filling pots, rinsing vegetables, watering plants and washing oversized dishes fuss-free and simple.

Roeburn standard mixer is also available. Please note, the spray rinse is an integral component of the complete tap assembly and cannot be added later to a standard kitchen mixer.

All Shaws by Perrin & Rowe taps feature precision, German-made quarter-turn ceramic disc valves for accurate temperature control and smooth operation.

Finish: Chrome, Nickel, Pewter, English Bronze, Satin Brass (living finish), Polished Brass (living finish), Gold (special order)

WELS: Primary tap- 7L/min 5 star rating, Spray rinse- 4L/min 6 star rating

## **Specifications**