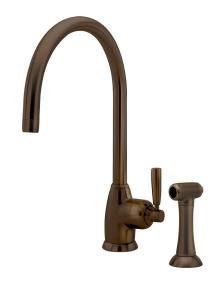

## Roeburn Kitchen Mixer w/ **Spray Rinse**

The Roeburn is a single-lever contemporary tap with a smooth asymmetrical modern profile. Its minimal monobloc design is a popular choice for transitional and modern kitchens with large or double bowl sinks.

The additional bench-mounted spray rinse tap features a flexible 1.2m hose and a simple diverter button which can be activated with a press of your thumb. The water ceases to run through from the main tap, activating the spray rinse to make filling pots, rinsing vegetables, watering plants and washing oversized dishes fuss-free and simple.

Finish: Chrome, Nickel, Pewter, English Bronze, Satin Brass (living finish), Polished Brass (living finish), Gold (special order)

WELS: Primary tap- 7L/min 5 star rating, Spray rinse- 4L/min 6 star rating