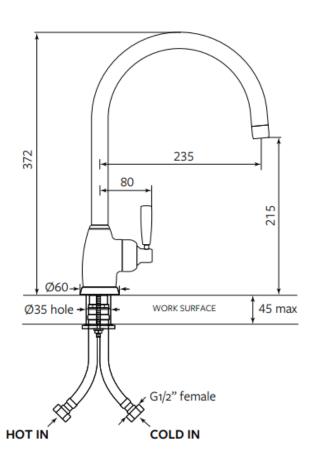

## **Roeburn Kitchen Mixer**

The Roeburn is a single-lever contemporary tap with a smooth asymmetrical modern profile. Its minimal monobloc design is a popular choice for transitional and modern kitchens with large or double bowl sinks.

A spray rinse model is also available. Please note the spray rinse is an integral component of the complete tap assembly and cannot be added later to a standard kitchen mixer.

All Shaws by Perrin & Rowe taps feature precision, German-made quarter-turn ceramic disc valves for accurate temperature control and smooth operation.

Finish: Chrome, Nickel, Pewter, English Bronze, Satin Brass (living finish), Polished Brass (living finish), Gold (special order)

WELS: 7.5L/min 4 star rating

## **Specifications**