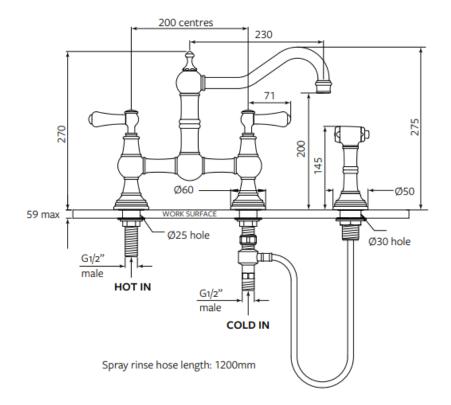

The additional bench-mounted spray rinse tap features a flexible 1.2m hose and a simple diverter button which can be activated with a press of your thumb. The water ceases to run through from the main tap, activating the spray rinse to make filling pots, rinsing vegetables, watering plants and washing oversized dishes fuss-free and simple.

Hambleton standard mixer is also available. Please note, the spray rinse is an integral component of the complete tap assembly and cannot be added later to a standard kitchen mixer.

All Shaws by Perrin & Rowe taps feature precision, German-made quarter-turn ceramic disc valves for accurate temperature control and smooth operation.