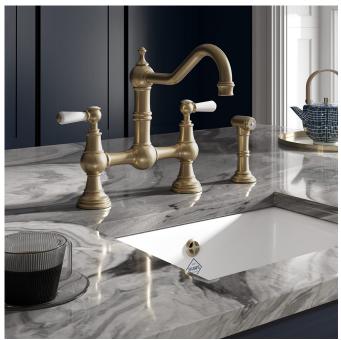

## Hambleton Kitchen Mixer w/ Spray Rinse

The Hambleton is a beautifully detailed classic French-style bridge mixer with porcelain handles and an up-swept spout. This charming classic tap instantly adds character and luxury to any home, as is a perfect companion for both single and double bowl fireclay sinks.

The additional bench-mounted spray rinse tap features a flexible 1.2m hose and a simple diverter button which can be activated with a press of your thumb. The water ceases to run through from the main tap, activating the spray rinse to make filling pots, rinsing vegetables, watering plants and washing oversized dishes fuss-free and simple.