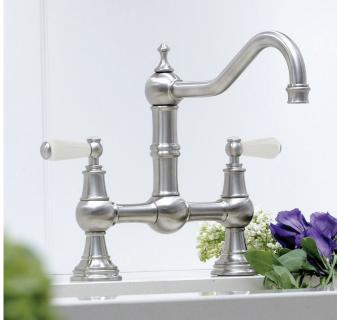

## Hambleton Kitchen Mixer

The Hambleton is a beautifully detailed classic French-style bridge mixer with porcelain handles and an up-swept spout. This charming classic tap instantly adds character and luxury to any home, as is a perfect companion for both single and double bowl fireclay sinks.