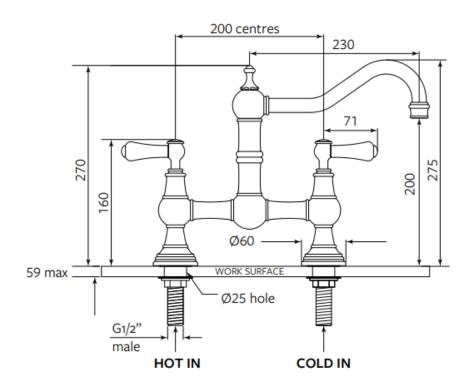

Finish: Chrome, Nickel, Pewter, English Bronze, Satin Brass (living finish), Polished Brass (living finish), Gold (special order)

WELS: 7.5L/min 4 star rating **Specifications** 