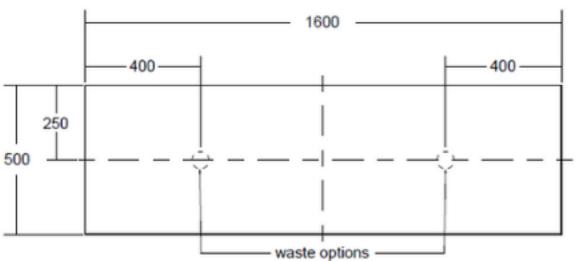

Features: 2 x soft close drawer

Dimensions: 1600w x 500d x 400h

Drawer Material: Thermofoil and Timber Laminate on HMR Green rate – Level A' high

Moisture Resistant E0 MDF

Benchtop Material: Timber Laminate or Solid

## RITMO 1600 CABINET 1600 -400-