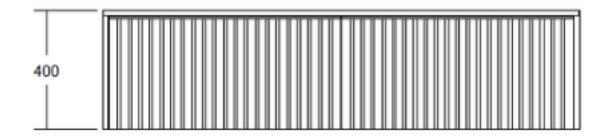

Features: 2 x soft close drawer

Dimensions: 1600w x 500d x 400h

Drawer Material: Thermofoil and Timber Laminate on HMR Green rate – Level A' high

Moisture Resistant E0 MDF

Benchtop Material: Timber Laminate or Solid

## RITMO 1600 CABINET 1600 -400-