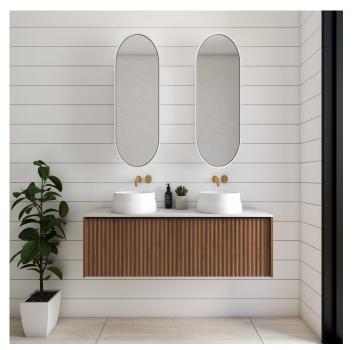

## Ritmo 1600 Cabinet

The bold details of Ritmo furniture by Omvivo have a beautiful rhythmic quality. The sensitively formed vertical flutes create a subtle shadow, while a discreet finger-pull handle runs along the top drawer. A stylish and functional piece that works perfectly in a busy family home.

Features: 2 x soft close drawer

Dimensions: 1600w x 500d x 400h

Drawer Material: Thermofoil and Timber Laminate on HMR Green rate – Level A' high

Moisture Resistant E0 MDF

Benchtop Material: Timber Laminate or Solid

Surface

Cabinet colour options: Light Oak, Mid Oak,

Walnut & Satin White

Benchtop Timber colour options: Light Oak, Mid

Oak & Walnut

Benchtop Solid Surface colour options: Matt

White, Cloud, Aria Carrara, Terrazzo

Handle: Matt Black Powdercoat

Installation: Wall hung with steel support

brackets (included)