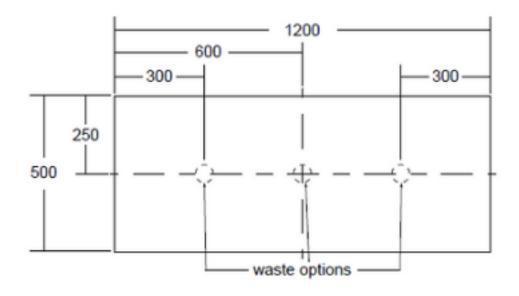

Features: 2 x soft close drawer

Dimensions: 1200w x 500d x 400h

Drawer Material: Thermofoil and Timber Laminate on HMR Green rate – Level A' high

Moisture Resistant E0 MDF

Benchtop Material: Timber Laminate or Solid