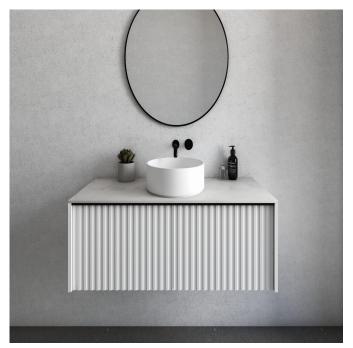

## Ritmo 1200 Cabinet

The bold details of Ritmo furniture by Omvivo have a beautiful rhythmic quality. The sensitively formed vertical flutes create a subtle shadow, while a discreet finger-pull handle runs along the top drawer. A stylish and functional piece that works perfectly in a busy family home.

Features: 2 x soft close drawer

Dimensions: 1200w x 500d x 400h

Drawer Material: Thermofoil and Timber Laminate on HMR Green rate – Level A' high

Moisture Resistant E0 MDF

Benchtop Material: Timber Laminate or Solid

Surface

Cabinet colour options: Light Oak, Mid Oak,

Walnut & Satin White

Benchtop Timber colour options: Light Oak, Mid

Oak & Walnut

Benchtop Solid Surface colour options: Matt

White, Cloud, Aria Carrara, Terrazzo

Handle: Matt Black Powdercoat

Installation: Wall hung with steel support

brackets (included)