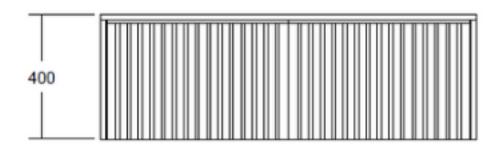

Features: 2 x soft close drawer

Dimensions: 1200w x 500d x 400h

Drawer Material: Thermofoil and Timber Laminate on HMR Green rate – Level A' high

Moisture Resistant E0 MDF

Benchtop Material: Timber Laminate or Solid