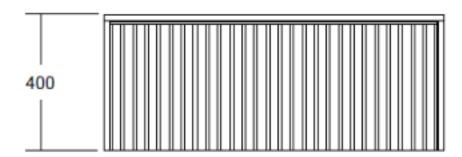

Features: Soft close drawer mechanism

Dimensions: 1000w x 500d x 400h

Drawer Material: Thermofoil and Timber Laminate on HMR Green rate – Level A' high Moisture Resistant E0 MDF

Benchtop Material: Timber Laminate or Solid