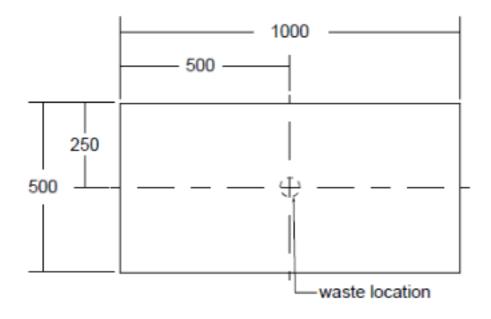

Features: Soft close drawer mechanism

Dimensions: 1000w x 500d x 400h

Drawer Material: Thermofoil and Timber Laminate on HMR Green rate – Level A' high Moisture Resistant E0 MDF

Benchtop Material: Timber Laminate or Solid