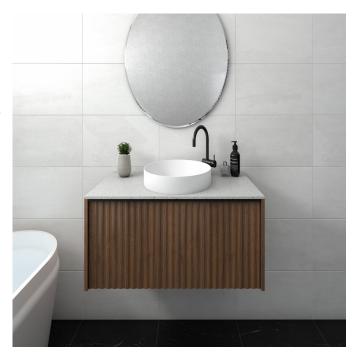

## Ritmo 1000 Cabinet

The bold details of Ritmo furniture have a beautiful rhythmic quality. The sensitively formed vertical flutes create a subtle shadow, while a discreet finger-pull handle runs along the top drawer. A stylish and functional piece that works perfectly in a busy family home.

Features: Soft close drawer mechanism

Dimensions: 1000w x 500d x 400h

Drawer Material: Thermofoil and Timber Laminate on HMR Green rate – Level A' high Moisture Resistant E0 MDF

Benchtop Material: Timber Laminate or Solid

Surface

Cabinet colour options: Light Oak, Mid Oak,

Walnut & Satin White

Benchtop Timber colour options: Light Oak, Mid

Oak & Walnut

Benchtop Solid Surface colour options: Matt

White, Cloud, Aria Carrara, Terrazzo

Handle: Matt Black Powdercoat

Installation: Wall hung with steel support

brackets (included)