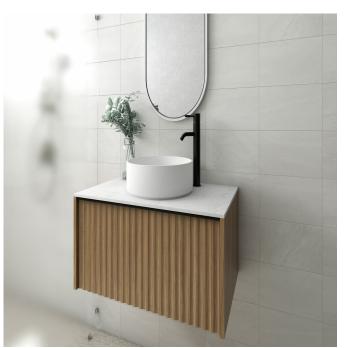

## Ritmo 800 Cabinet

The bold details of Ritmo furniture by Omvivo have a beautiful rhythmic quality. The sensitively formed vertical flutes create a subtle shadow, while a discreet finger-pull handle runs along the top drawer. A stylish and functional piece that works perfectly in a busy family home.

Features: Soft close drawer mechanism

Dimensions: 820 w x 500 d x 400h

Drawer Material: Thermofoil and Timber Laminate on HMR Green rate – Level A' high Moisture Resistant E0 MDF

Benchtop Material: Timber Laminate or Solid Surface

Cabinet colour options: Light Oak, Mid Oak, Walnut & Satin White

Benchtop Timber colour options: Light Oak, Mid Oak & Walnut

Benchtop Solid Surface colour options: Matt White, Cloud, Aria Carrara, Terrazzo

Handle: Matt Black Powdercoat

Installation: Wall hung with steel support brackets (included)