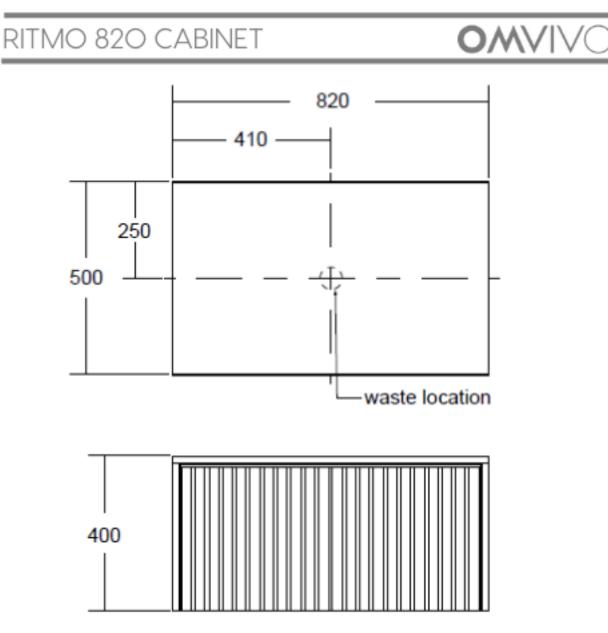

Features: Soft close drawer mechanism

Dimensions: 820 w x 500 d x 400h

Drawer Material: Thermofoil and Timber Laminate on HMR Green rate – Level A' high Moisture Resistant E0 MDF

Benchtop Material: Timber Laminate or Solid Surface

## Specifications