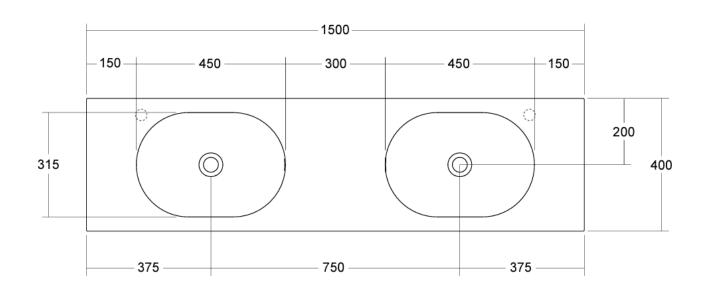

Arki 1500 can be wall mounted or installed on furniture.

Dimensions: 1500mm x 400mm x 135mm

Colour: Matt white (Softskin optional)

Material: Solid Surface

Waste: Supplied with a polished chrome pop up plug and waste (white solid surface cap available

to order)

Taphole: 0 or 1 taphole

Installation: Supplied with wall mounting kit

**Specifications** 