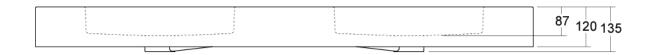

Arki 1500 can be wall mounted or installed on furniture.

Dimensions: 1500mm x 400mm x 135mm

Colour: Matt white (Softskin optional)

Material: Solid Surface

Waste: Supplied with a polished chrome pop up plug and waste (white solid surface cap available

to order)

Taphole: 0 or 1 taphole

Installation: Supplied with wall mounting kit

**Specifications** 