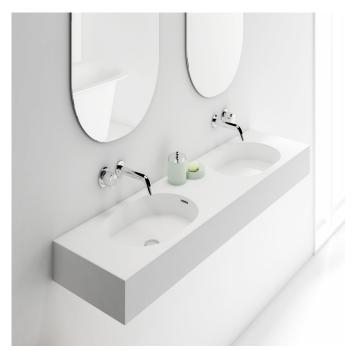

## Arki 1500 Double Basin

The Arki 1500 double wall basin by Omvivo has sleek minimal lines featuring contemporary capsule-shaped bowls which makes a statement in niche spaces. Manufactured from solid surface it has a smooth matt finish that is durable and easy to maintain, ideal for residential and commercial applications.

Arki 1500 can be wall mounted or installed on furniture.

Dimensions: 1500mm x 400mm x 135mm

Colour: Matt white (Softskin optional)

Material: Solid Surface

Waste: Supplied with a polished chrome pop up plug and waste (white solid surface cap available