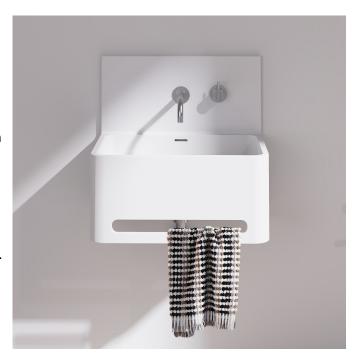

## Vision Wall Basin w/ Towel Rail & Splashback

The Vision basin by Omvivo is a chic laboratory style basin available in above counter and wall hung options. Vision basins offer large bowl capacity and an overflow for peace of mind. With options such as towel rail, integrated splashback and practical shelf, Vision offers flexibility with an industrial urban vibe.

Manufactured in solid surface it has a smooth matt finish that is durable and easy to maintain, ideal for residential and commercial applications.

Dimensions: 550mm x 400mm x 525mm

Colour: Matt white (Softskin available)

Material: Solid Surface

Tapholes: 2 taphole

Waste: Supplied with a chrome pop up waste, a white matching solid surface plug is also

available

Installation: Provided with white powdercoated

steel wall brackets
Specifications