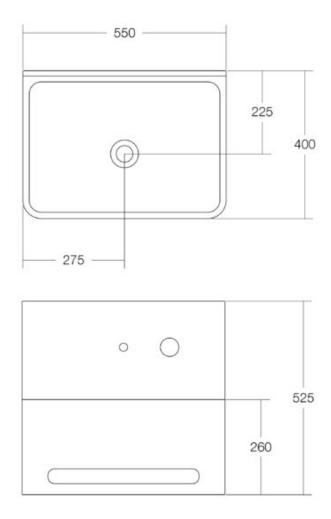

Manufactured in solid surface it has a smooth matt finish that is durable and easy to maintain, ideal for residential and commercial applications.

Dimensions: 550mm x 400mm x 525mm

Colour: Matt white (Softskin available)