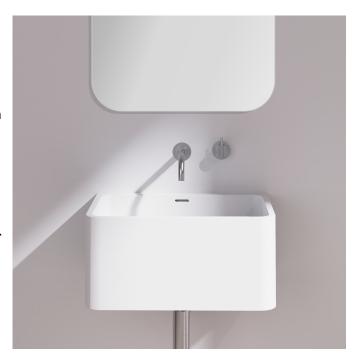

## **Vision Wall Basin**

The Vision basin by Omvivo is a chic laboratory style basin available in above counter and wall hung options. Vision basins offer large bowl capacity and an overflow for peace of mind. With options such as towel rail, integrated splashback and practical shelf, Vision offers flexibility with an industrial urban vibe.

Manufactured in solid surface it has a smooth matt finish that is durable and easy to maintain, ideal for residential and commercial applications.

Dimensions: 550mm x 400mm x 260mm

Colour: Matt white (Softskin available)