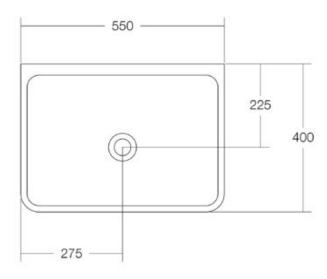

Manufactured in solid surface it has a smooth matt finish that is durable and easy to maintain, ideal for residential and commercial applications.

Dimensions: 550mm x 400mm x 260mm

Colour: Matt white (Softskin available)