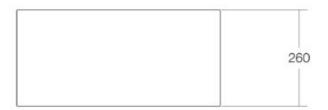

Manufactured in solid surface it has a smooth matt finish that is durable and easy to maintain, ideal for residential and commercial applications.

Dimensions: 550mm x 400mm x 260mm

Colour: Matt white (Softskin available)