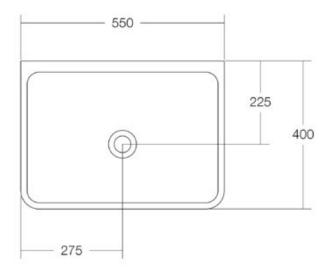

Manufactured in solid surface it has a smooth matt finish that is durable and easy to maintain, ideal for residential and commercial applications.

Dimensions: 550mm x 400mm x 260mm

Colour: Matt white (Softskin available)