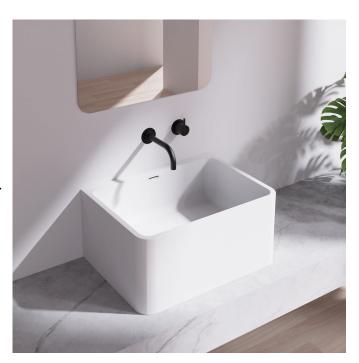

## **Vision Above Counter Basin**

The Vision basin by Omvivo is a chic laboratory style basin available in above counter and wall hung options. Vision basins offer large bowl capacity and an overflow for peace of mind.

Manufactured in solid surface it has a smooth matt finish that is durable and easy to maintain, ideal for residential and commercial applications.

Dimensions: 550mm x 400mm x 260mm

Colour: Matt white (Softskin available)

Material: Solid Surface

Tapholes: No taphole

Waste: Supplied with a chrome pop up waste, a

white matching solid surface plug is also

available

**Specifications** 