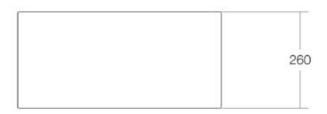

Manufactured in solid surface it has a smooth matt finish that is durable and easy to maintain, ideal for residential and commercial applications.

Dimensions: 550mm x 400mm x 260mm

Colour: Matt white (Softskin available)