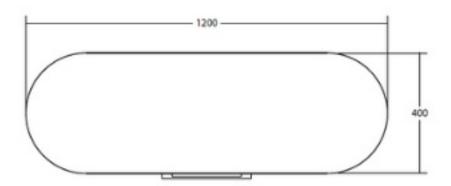

Features: Soft close drawer mechanism, waste included with a 40mm micro trap

Dimensions: 1200mm x 400mm x 470mm

Material: Timber laminate

Timber cabinet options: Light Oak, Mid Oak,

Walnut

Benchtop solid surface options: Matt White,