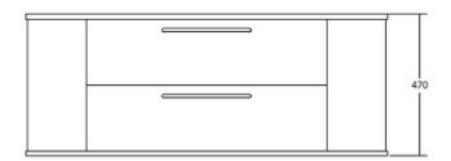

Features: Soft close drawer mechanism, waste included with a 40mm micro trap

Dimensions: 1200mm x 400mm x 470mm

Material: Timber laminate

Timber cabinet options: Light Oak, Mid Oak,

Walnut

Benchtop solid surface options: Matt White,