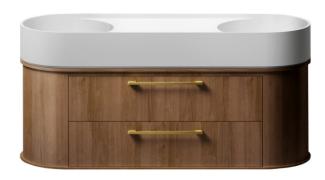

## **Lune 1200 Curved Cabinet**

Hand made in Australia by Omvivo, the hand crafted 1200 curved vanity features two soft close drawers.

This elegant piece of furniture is designed to suit the 1200 double basin or a single offset 550 or 750 basin. The top drawer conceals two storage nooks on either side of the drawer which also provide access to the plumbing.

Features: Soft close drawer mechanism, waste included with a 40mm micro trap

Dimensions: 1200mm x 400mm x 470mm

Material: Timber laminate

Timber cabinet options: Light Oak, Mid Oak,

Walnut

Benchtop solid surface options: Matt White,

Cloud, Aria Carrara, Terrazzo

Handle: Brass Stadium