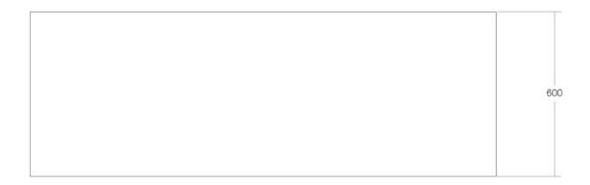

Manufactured in solid surface it has a smooth matt finish that is durable and easy to maintain, ideal for residential and commercial applications.

Dimensions: 1700mm x 700mm x 600mm

Colour: Matt white

Material: Solid Surface