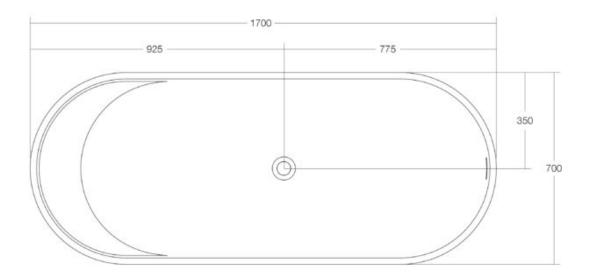

Manufactured in solid surface it has a smooth matt finish that is durable and easy to maintain, ideal for residential and commercial applications.

Dimensions: 1700mm x 700mm x 600mm

Colour: Matt white

Material: Solid Surface