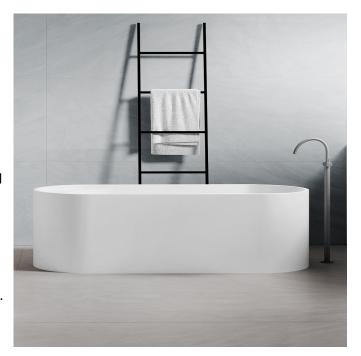

## Lune 1700 Bath

The Lune bath's soft, sculptural lines create a statement piece for the bathroom and are designed to perfectly partner the Lune basins. Enhancing the bath's appeal is its depth, which allows users to soak in ultimate relaxation.

Created from solid surface, the Lune freestanding bath by Omvivo features a practical hob area. The bath has an overflow for peace of mind and is supplied with pop up waste and matching white solid surface plug.

Manufactured in solid surface it has a smooth matt finish that is durable and easy to maintain, ideal for residential and commercial applications.

Dimensions: 1700mm x 700mm x 600mm

Colour: Matt white

Material: Solid Surface