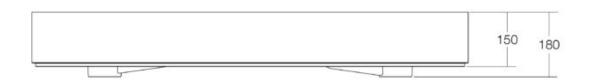

Dimensions: 1200mm x 400mm x 150mm

Colour: Matt white

Material: Solid Surface

Tapholes: Available with or without tap holes

Waste: Lune basins are supplied with a pop up waste with and matching solid surface plug.