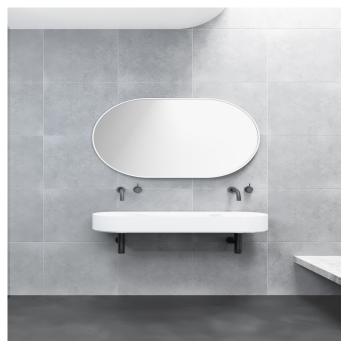

## Lune 1200 Double Wall Basin

The Lune 1200 double basin by Omvivo is compact yet generous, has an elegant curved form, clean lines with integrated bench space. The twin bowls provide flexibility and timeless style with functionality, designed to suit a wide range of bathroom types from residential to commercial projects.

The Lune 1200 double basin can be wall or bench mounted. It can be ordered with or without a tap holes and is supplied with pop up wastes with matching white solid surface plugs.

Manufactured in solid surface it has a smooth matt finish that is durable and easy to maintain, ideal for residential and commercial applications. Lune is available with Softskin colour options giving you a two tone effect.