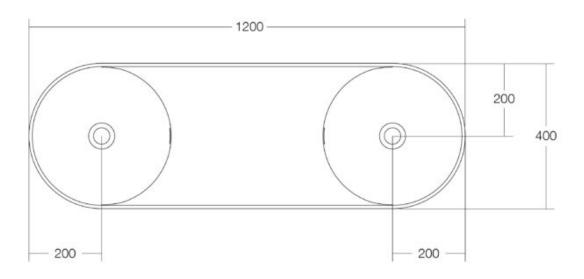

Dimensions: 1200mm x 400mm x 150mm

Colour: Matt white

Material: Solid Surface

Tapholes: Available with or without tap holes

Waste: Lune basins are supplied with a pop up waste with and matching solid surface plug.