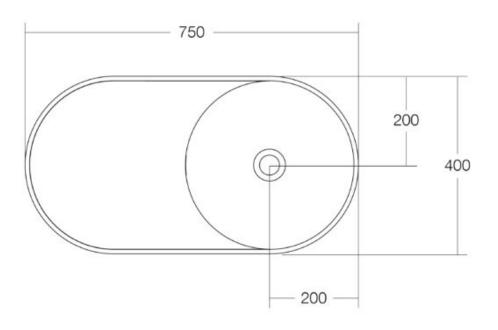

Dimensions: 750mm x 400mm x 140mm

Colour: Matt white

Material: Solid Surface

Tapholes: Available with or without tap hole

Waste: Lune basins are supplied with a pop up waste with and matching solid surface plug. **Specifications** 