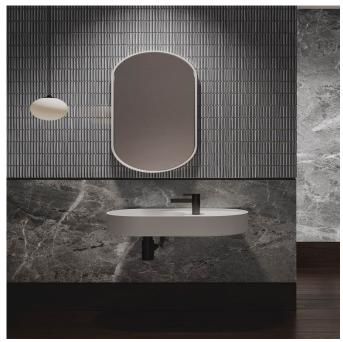

## Lune 750 Offset Wall Basin

The Lune 750 by Omvivo is a modern basin with curved form, clean lines and integrated bench space. The design provides flexibility and timeless style with functionality, ideally suited to a broad range of bathroom environments from residential to commercial.

The Lune 750 basin can be wall or bench mounted with a left or right hand bowl. It can be ordered with or without a tap hole and each Lune basin is supplied with a pop up waste with matching white solid surface plug.

Manufactured in solid surface it has a smooth matt finish that is durable and easy to maintain, ideal for residential and commercial applications. Lune is available with Softskin colour options giving you a two tone effect.