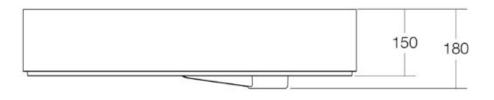

Dimensions: 750mm x 400mm x 140mm

Colour: Matt white

Material: Solid Surface

Tapholes: Available with or without tap hole

Waste: Lune basins are supplied with a pop up waste with and matching solid surface plug. **Specifications** 