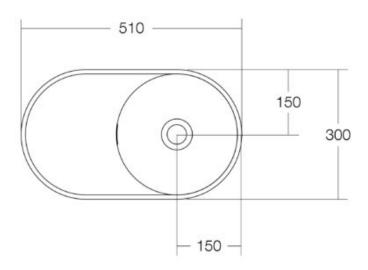

Dimensions: 510mm x 300mm x 110mm

Colour: Matt white

Material: Solid Surface

Tapholes: Available with or without tap hole

Waste: Lune basins are supplied with a pop up waste with and matching solid surface plug. **Specifications** 