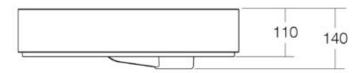

Dimensions: 510mm x 300mm x 110mm

Colour: Matt white

Material: Solid Surface

Tapholes: Available with or without tap hole

Waste: Lune basins are supplied with a pop up waste with and matching solid surface plug. **Specifications** 