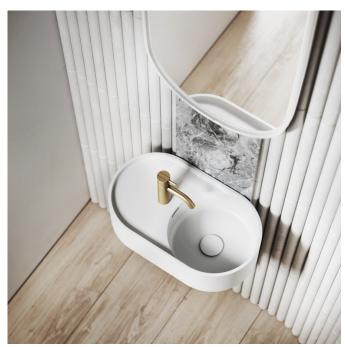

## Lune 510 Offset Wall Basin

The Lune 510 basin by Omvivo has a beautiful fluid form produced in a size that is ideal for compact spaces. The design provides flexibility and timeless style with functionality, designed to suit a wide range of bathroom types from residential to commercial environments.

The Lune 510 basin can be wall or bench mounted with a left or right hand bowl. It can be ordered with or without a taphole and is supplied with a pop up waste with matching white solid surface plug.

Manufactured in solid surface it has a smooth matt finish that is durable and easy to maintain, ideal for residential and commercial applications. It is also available with Softskin colour options giving you a two tone effect.