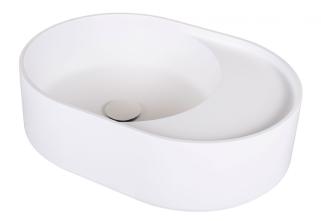

## **Lune 550 Offset Oval Above Counter Basin**

The Lune 550 basin by Omvivo has an elegant curved form, clean lines and compact dimensions. The design provides flexibility and timeless style with functionality, designed to suit a wide range of bathroom types from residential to commercial projects.

The Lune 550 basin is designed to be bench mounted. It can be installed with the bowl on the left or right hand side and can be ordered with or without a tap hole.

Manufactured in solid surface it has a smooth matt finish that is durable and easy to maintain, ideal for residential and commercial applications. Lune is available with Softskin colour options giving you a two tone effect.