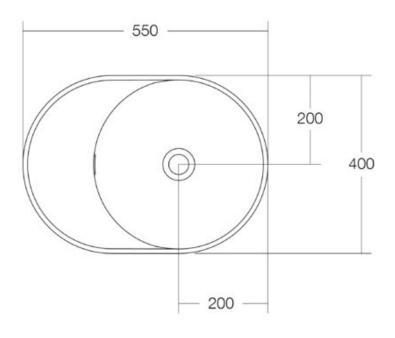

Dimensions: 550mm x 400mm x 140mm

Colour: Matt white

Material: Solid Surface

Tapholes: Available with or without tap hole

Waste: Lune basins are supplied with a pop up waste with and matching solid surface plug.