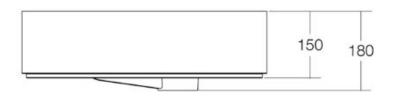

Dimensions: 550mm x 400mm x 140mm

Colour: Matt white

Material: Solid Surface

Tapholes: Available with or without tap hole

Waste: Lune basins are supplied with a pop up waste with and matching solid surface plug.