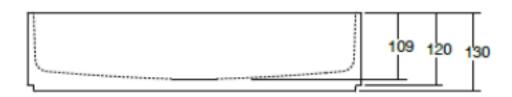

Dimensions: 550mm x 400mm x 130mm

Colour: Matt white

Material: Solid Surface

Waste: Lune basins are supplied with a pop up waste with and matching solid surface plug.

**Specifications** 