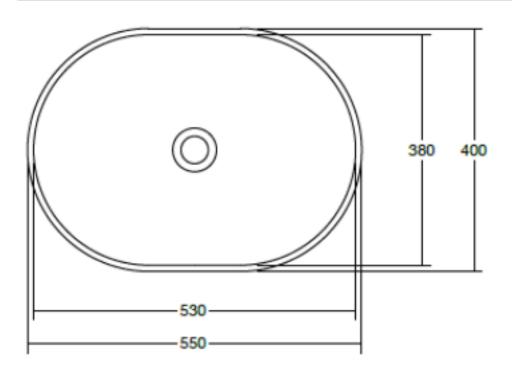

Dimensions: 550mm x 400mm x 130mm

Colour: Matt white

Material: Solid Surface

Waste: Lune basins are supplied with a pop up waste with and matching solid surface plug.

**Specifications** 