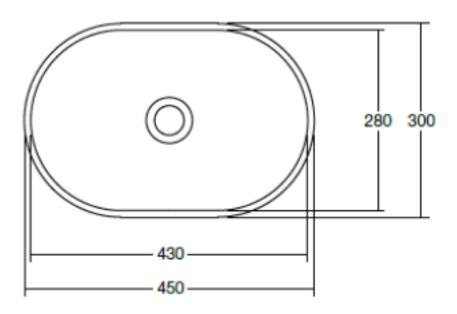

Manufactured from solid surface it has a smooth matt finish that is durable and easy to maintain. It is also available with a soft skin option giving your basin a striking two tone effect.

Dimensions: 450mm x 300mm x 110mm