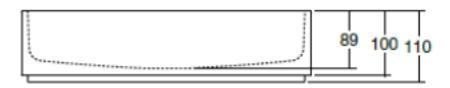

Manufactured from solid surface it has a smooth matt finish that is durable and easy to maintain. It is also available with a soft skin option giving your basin a striking two tone effect.

Dimensions: 450mm x 300mm x 110mm