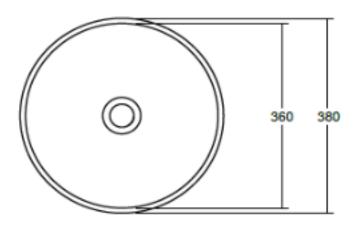

Dimensions: 380 x 130mm

Colour: Matt white

Material: Solid Surface

Waste: Supplied with 32/40mm chrome pop-up

waste and white solid surface plug

**Specifications** 