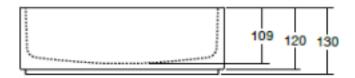

Dimensions: 380 x 130mm

Colour: Matt white

Material: Solid Surface

Waste: Supplied with 32/40mm chrome pop-up

waste and white solid surface plug

**Specifications** 