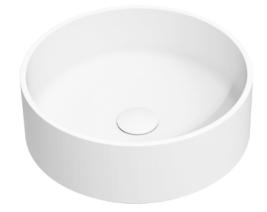

## Lune 380 Round Above Counter Basin

The Lune 380 basin by Omvivo has an uncomplication elegance with clean lines and compact dimensions. The design provides flexibility and timeless style with functionality, designed to suit a wide range of bathroom types for residential and commercial projects.

The Lune 380 basin is designed to be bench mounted. Lune basins are supplied with a pop up waste with and matching solid surface plug. Manufactured from solid surface it has a smooth matt finish that is durable and easy to maintain. It is also available with a soft skin option giving your basin a striking two tone effect.