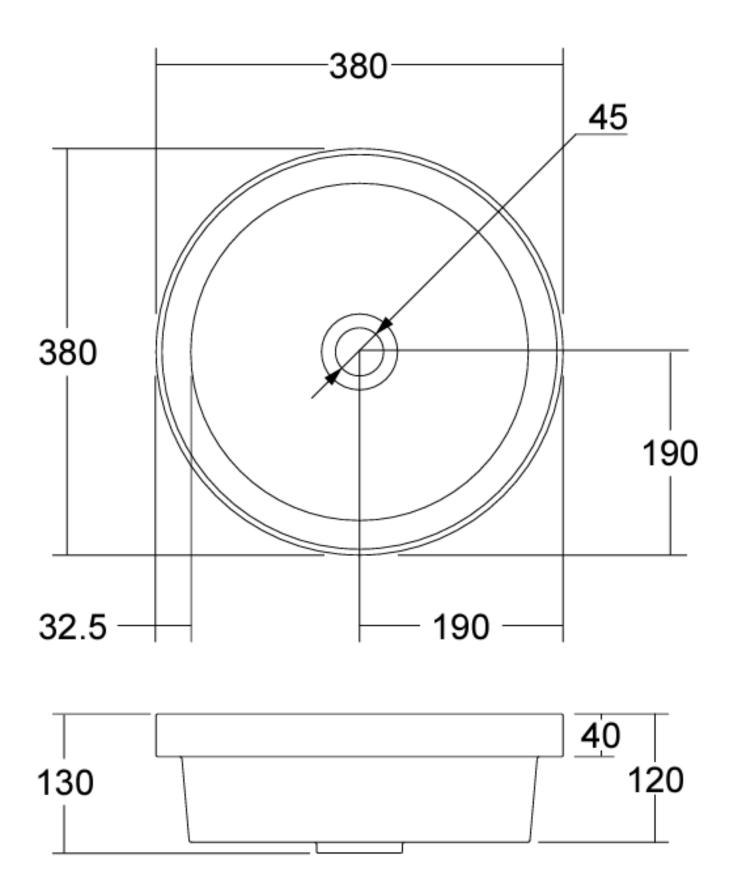

Dimensions: 380mm x 380mm x 130mm

Colour: Matt white

Material: Solid Surface

Waste: Each Père basin is supplied with polished chrome pop up plug and waste, and a white surface plug can be purchased separately

**Specifications** 