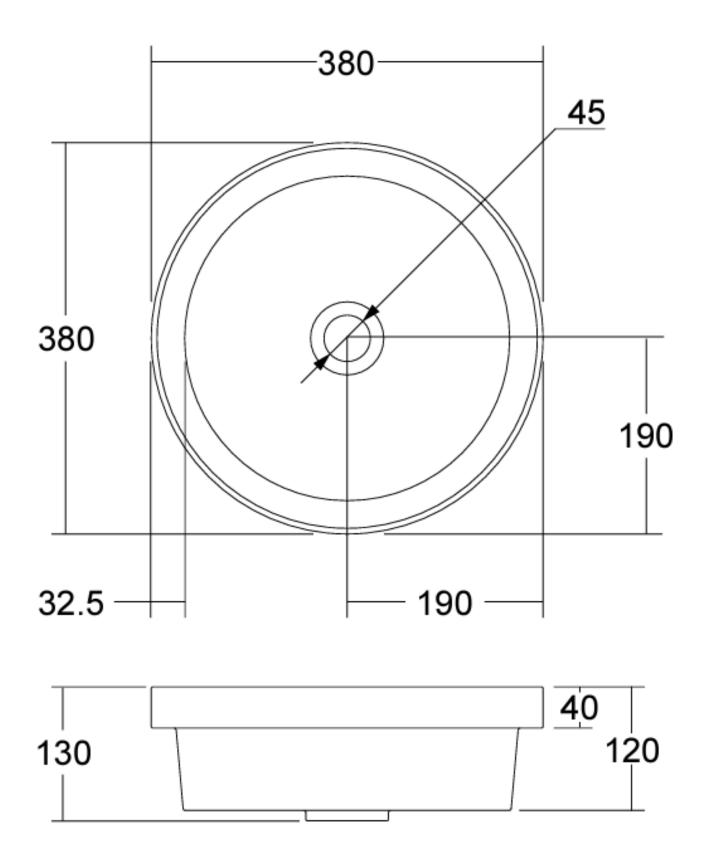

Dimensions: 380mm x 380mm x 130mm

Colour: Matt white

Material: Solid Surface

Waste: Each Père basin is supplied with polished chrome pop up plug and waste, and a white surface plug can be purchased separately