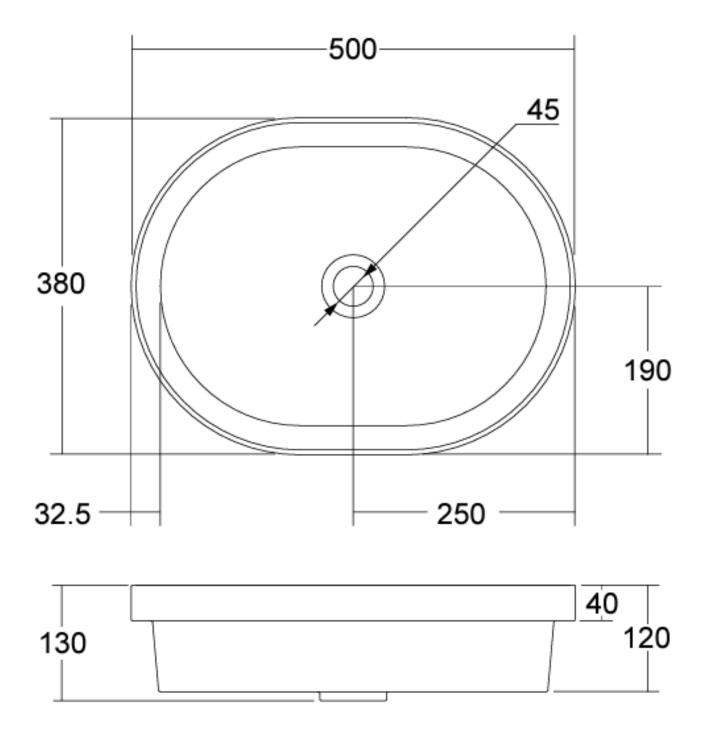

Dimensions: 500mm W x 380mm D x 130mm H

Colour: Matt white

Material: Solid Surface

Waste: Each Père basin is supplied with polished chrome pop up plug and waste, and a white surface plug can be purchased separately

**Specifications** 