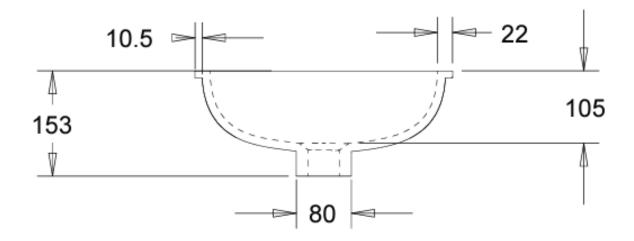

Dimensions: 330 W x 330 D x 105mm H

Colour: Matt white

Material: Solid Surface

Waste: 32mm overflow waste (supplied with

basin)

**Specifications** 

Side View