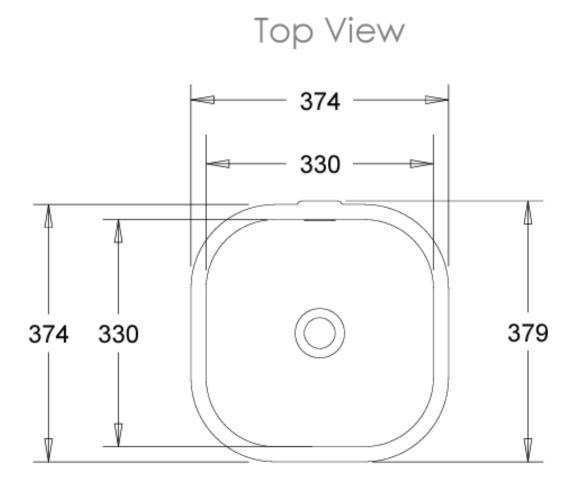

Dimensions: 330 W x 330 D x 105mm H

Colour: Matt white

Material: Solid Surface

Waste: 32mm overflow waste (supplied with

basin)

**Specifications** 

Side View