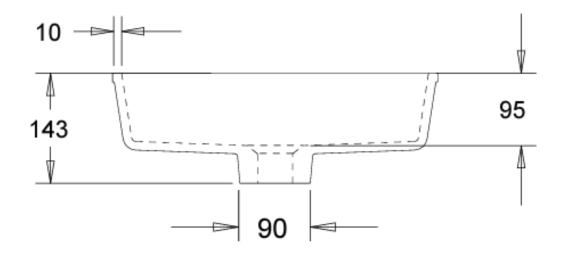

Dimensions: 393 Dia x 95mm H

Colour: Matt white

Material: Solid Surface

Waste: 32mm overflow waste (supplied with basin) Specifications

Side View