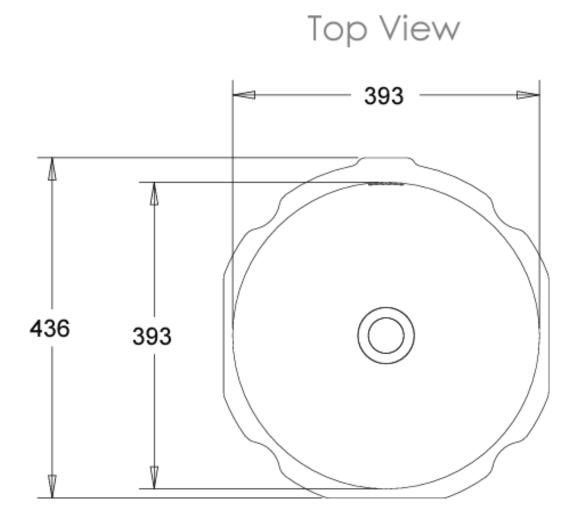

Dimensions: 393 Dia x 95mm H

Colour: Matt white

Material: Solid Surface

Waste: 32mm overflow waste (supplied with basin) Specifications

Side View