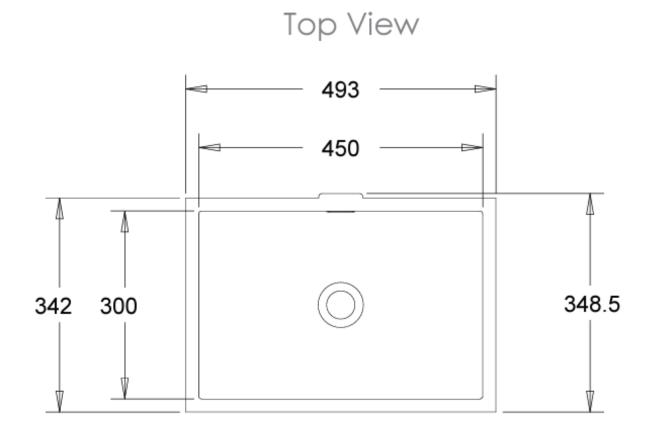

Dimensions: 450 W x 300 D x 105mm H

Colour: Matt white

Material: Solid Surface

Waste: 32mm overflow waste (supplied with

basin)

**Specifications** 