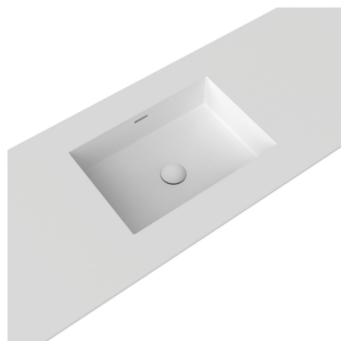

## Rectangle Sub Undermount

The Sub undermount basin collection by OMVIVO comprises of timeless designs, which can be adapted to a range of bathroom settings. From the sharp lines of the rectangle basin to the smooth edges of the soft square, the Sub basins will enhance any daily bathroom routine to a luxurious feeling. The design can be further refined by pairing the basin with a solid surface top for a seamless design.

Manufactured from solid surface it has a smooth matt finish that is exceptionally hard wearing and durable. Each Sub basin is supplied with popup waste and white solid surface plug.

OMVIVO Undermount Basins can be paired with Ritmo vanity, in centered, offset left/right or double basin configurations. Please contact Candana for more info.