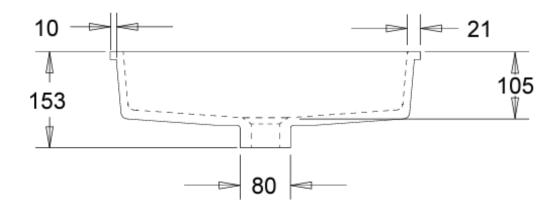

Dimensions: 450 W x 300 D x 105mm H

Colour: Matt white

Material: Solid Surface

Waste: 32mm overflow waste (supplied with

basin)

**Specifications** 

## Side View