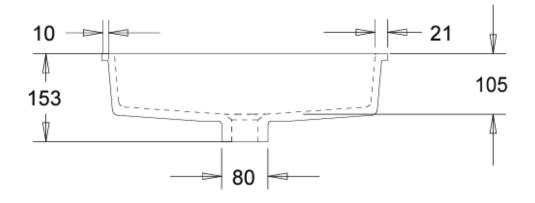

Dimensions: 450 W x 300 D x 105mm H

Colour: Matt white

Material: Solid Surface

Waste: 32mm overflow waste (supplied with basin) **Specifications** 

Side View