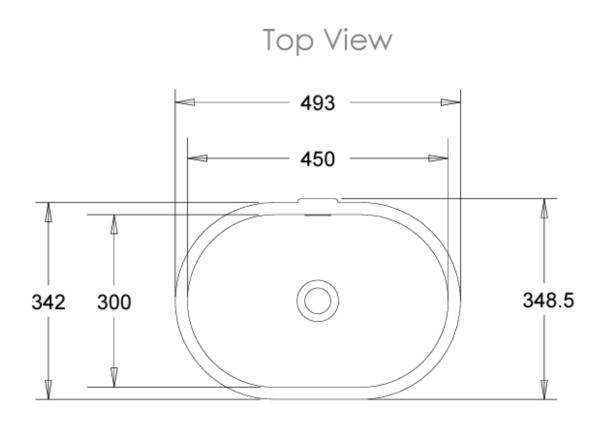

Dimensions: 450 W x 300 D x 105mm H

Colour: Matt white

Material: Solid Surface

Waste: 32mm overflow waste (supplied with basin) **Specifications** 

Side View