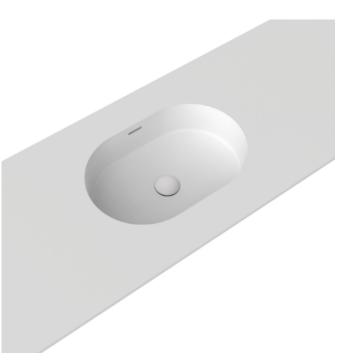

## Stadium Sub Undermount Basin

The Sub undermount basin collection by OMVIVO comprises of timeless designs, which can be adapted to a range of bathroom settings. From the sharp lines of the rectangle basin to the smooth edges of the soft square, the Sub basins will enhance any daily bathroom routine to a luxurious feeling. The design can be further refined by pairing the basin with a solid surface top for a seamless design.

Manufactured from solid surface it has a smooth matt finish that is exceptionally hard wearing and durable. Each Sub basin is supplied with popup waste and white solid surface plug.

OMVIVO Undermount Basins can be paired with Ritmo vanity, in centered, offset left/right or double basin configurations. Please contact Candana for more info.