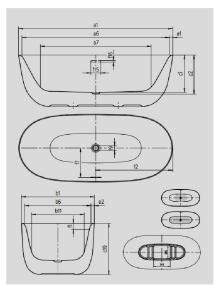

Material: Kaldewei steel enamel 3.5mm

Waste: Centrally positioned waste. Pop-up waste and overflow supplied

**Specifications** 

| Modell                                   |                 | 1050-4034    |
|------------------------------------------|-----------------|--------------|
| Äußere Länge                             | 1,              | 1630 mm      |
| Innere Länge (oben)                      | 36              | 1560 mm      |
| Innere Länge (unten)                     | a,              | 1171 mm      |
| Äußere Breite                            | )<br>1          | 770 mm       |
| Innere Breite (oben)                     | ng e            | 700 mm       |
| Innere Breite (unten)                    | D <sub>11</sub> | 556 mm       |
| Tiefe Innen                              | ì               | 419 mm       |
| Tiefe inklusive Ablaufloch               | ·               | 439 mm       |
| Wannenhöhe                               | 219             | 580 mm       |
| Randbreite Fußseite; Längsseite          | a; e,           | 35; 35 mm    |
| Abstand Oberkante bis Mitte Überlaufloch |                 | 70 mm        |
| Abstand Wannenrard bis Mitte Ablaufloch  |                 | 815 mm       |
| Abstand Mitte Ab- bis Mitte Überlaufloch |                 | 331 mm       |
| Durchmesser Ablaufloch                   |                 | Ø 52 mm      |
| Breite Überlaufloch                      | 15              | 108 mm       |
| Höhe Überlaufloch                        | 16              | 19 mm        |
| Nettogewicht                             |                 | 95 kg        |
| Nutzinhalt                               |                 | 1481         |
| Antislip                                 |                 | 478 x 332 mm |
| Vollantislip                             |                 | 915 x 332 mm |