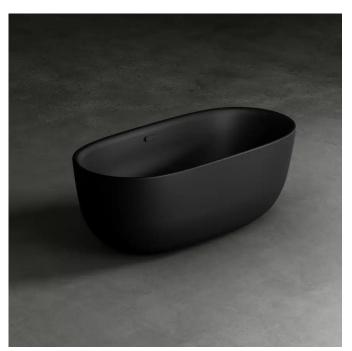

## Meisterstück Oyo Duo 1630 w/ **Overflow**

The KALDEWEI MEISTERSTÜCK OYO DUO is a masterpiece of German engineering, in an unprecedented egg shape made of steel enamel. With this free-standing bathtub, Stefan Diez has created a graceful design sculpture that integrates harmoniously into the bathroom space, flowing and almost floating. Inspired by Japanese porcelain design, the double-walled product impresses with its minimal organic lines and elegant functionality. Thanks to KALDEWEI's many years of experience, the interior shape of the OYO DUO offers maximum lying comfort and at the same time the possibility of using water as a resource in an environmentally friendly way. Its exterior shape follows the idea of elegance, lightness and naturalness.

Available in a range of coordinated colours, with matching overflow & enamel click clack waste.

Dimensions: 1630mm L x 770mm W x 419mm D

Colour: Alpine White (-0001), Alpine White Matt (-0711), Warm Beige 20 (-0661), Warm Grey 10 (-0668), Warm Grey 60 (-0671), Cool Grey 30 (-0663), Cool Grey 70 (-0665), Cool Grey 90 (-0667), Matt Black 100 (-0676)