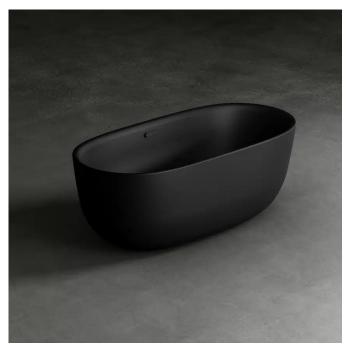

## Meisterstück Oyo Duo 1730 w/ **Overflow**

The KALDEWEI MEISTERSTÜCK OYO DUO is a masterpiece of German engineering, in an unprecedented egg shape made of steel enamel. With this free-standing bathtub, Stefan Diez has created a graceful design sculpture that integrates harmoniously into the bathroom space, flowing and almost floating. Inspired by Japanese porcelain design, the double-walled product impresses with its minimal organic lines and elegant functionality. Thanks to KALDEWEI's many years of experience, the interior shape of the OYO DUO offers maximum lying comfort and at the same time the possibility of using water as a resource in an environmentally friendly way. Its exterior shape follows the idea of elegance, lightness and naturalness.

Crafted by masters in superior KALDEWEI steel enamel, made in Germany with a 30-year guarantee.

Available in a range of coordinated colours, with matching overflow & enamel click clack waste.

Dimensions: 1730mm L x 820mm W x 419mm D

Colour: Alpine White (-0001), Alpine White Matt (-0711), Warm Beige 20 (-0661), Warm Grey 10 (-0668), Warm Grey 60 (-0671), Cool Grey 30 (-0663), Cool Grey 70 (-0665), Cool Grey 90 (-0667), Matt Black 100 (-0676)