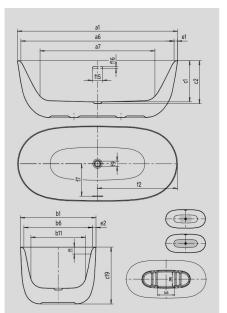

Material: Kaldewei steel enamel 3.5mm

Waste: Centrally positioned waste. Pop-up waste and overflow supplied

**Specifications** 

| Modell                                   |      | 1051-4034     |
|------------------------------------------|------|---------------|
| Äußere Länge                             |      | 1730 mm       |
| Innere Länge (oben)                      |      | 1660 mm       |
| Innere Länge (unten)                     |      | 1275 mm       |
| Äußere Breite                            |      | 820 mm        |
| Innere Breite (oben)                     |      | 750 mm        |
| Innere Breite (unten)                    |      | 606 mm        |
| Tiefe Innen                              |      | 419 mm        |
| Tiefe inklusive Ablaufloch               |      | 439 mm        |
| Wannenhöhe                               | 19   | 580 mm        |
| Randbreite Fußseite; Längsseite          | ; e, | 35; 35 mm     |
| Abstand Oberkante bis Mitte Überlaufloch |      | 70 mm         |
| Abstand Wannenrand bis Mitte Ablaufloch  |      | 865 mm        |
| Abstand Mitte Ab- bis Mitte Überlaufloch |      | 356 mm        |
| Durchmesser Ablaufloch                   |      | Ø 52 mm       |
| Breite Überlaufloch                      | 5    | 108 mm        |
| Höhe Überlaufloch                        | 6    | 19 mm         |
| Nutzinhalt                               |      | 1861          |
| Nettogewicht                             |      | 105 kg        |
| Antislip                                 |      | 478 x 332 mm  |
| Vollantislip                             |      | 1023 x 337 mm |