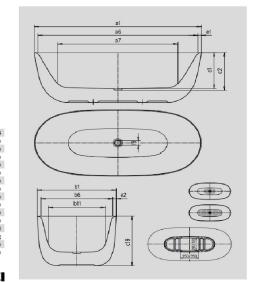

## Specifications

| Model                              |                                 | 1051-4035     |
|------------------------------------|---------------------------------|---------------|
|                                    |                                 |               |
| External length                    | a,                              | 1730 mm       |
| Internal length (top)              | 3,                              | 1660 mm       |
| Internal length (bottom)           | a,                              | 1275 mm       |
| External width                     | D,                              | 820 mm        |
| Internal width (top)               | -<br>D <sub>6</sub>             | 750 mm        |
| Internal width (bottom)            | D <sub>11</sub>                 | 606 mm        |
| Depth inside                       |                                 | 419 mm        |
| Depth incl. waste hole             | 2                               | 439 mm        |
| Height of bath                     | 219                             | 580 mm        |
| Width of rim (foot end; long side) | t <sub>1</sub> ; e <sub>2</sub> | 35; 35 mm     |
| Diameter of waste hole             |                                 | Ø 52 mm       |
| Water volume                       |                                 | 1861          |
| Netweight                          |                                 | 105 kg        |
| Anti-slip                          |                                 | 478 x 332 mm  |
| Full anti-slip                     |                                 | 1023 x 337 mm |