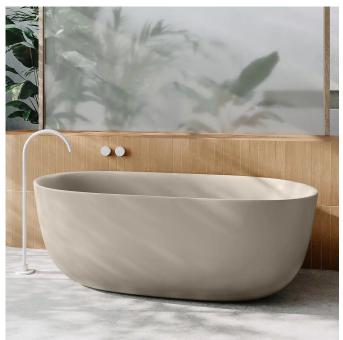

## Meisterstück Oyo Duo 1730

The KALDEWEI MEISTERSTÜCK OYO DUO is a masterpiece of German engineering, in an unprecedented egg shape made of steel enamel. With this free-standing bathtub. Stefan Diez has created a graceful design sculpture that integrates harmoniously into the bathroom space, flowing and almost floating. Inspired by Japanese porcelain design, the double-walled product impresses with its minimal organic lines and elegant functionality. Thanks to KALDEWEI's many years of experience, the interior shape of the OYO DUO offers maximum lying comfort and at the same time the possibility of using water as a resource in an environmentally friendly way. Its exterior shape follows the idea of elegance, lightness and naturalness.

Crafted by masters in superior KALDEWEI steel enamel, made in Germany with a 30-year guarantee.

Available in a range of coordinated colours, with matching enamel click clack waste.

Dimensions: 1730mm L x 820mm W x 419mm D