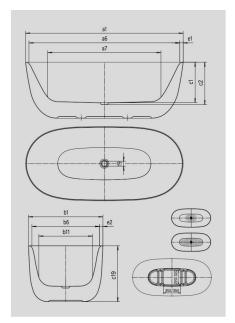

Material: Kaldewei steel enamel 3.5mm

Waste: Centrally positioned waste. Pop-up waste

supplied

**Specifications** 

| Model                              |                   | 1050-4035    |
|------------------------------------|-------------------|--------------|
| External length                    | l <sub>1</sub>    | 1630 mm      |
| Internal length (top)              | l <sub>6</sub>    | 1560 mm      |
| Internal length (bottom)           | a <sub>7</sub>    | 1171 mm      |
| External width                     | 0,                | 770 mm       |
| Internal width (top)               | 06                | 700 mm       |
| Internal width (bottom)            | 0,11              | 556 mm       |
| Depth inside                       |                   | 419 mm       |
| Depth incl. waste hole             | 2                 | 439 mm       |
| Height of bath                     | 19                | 580 mm       |
| Width of rim (foot end; long side) | ,; e <sub>2</sub> | 35; 35 mm    |
| Diameter of waste hole             |                   | Ø 52 mm      |
| Net weight                         |                   | 95 kg        |
| Water volume                       |                   | 148          |
| Anti-slip                          |                   | 478 x 332 mn |
| Full anti-slip                     |                   | 915 x 332 mm |