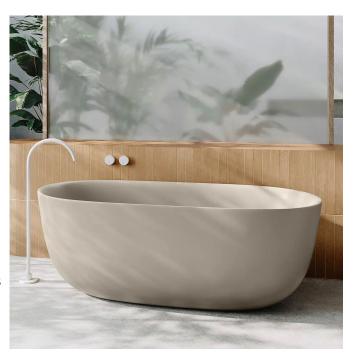

## Meisterstück Oyo Duo 1630

The KALDEWEI MEISTERSTÜCK OYO DUO is a masterpiece of German engineering, in an unprecedented egg shape made of steel enamel. With this free-standing bathtub. Stefan Diez has created a graceful design sculpture that integrates harmoniously into the bathroom space, flowing and almost floating. Inspired by Japanese porcelain design, the double-walled product impresses with its minimal organic lines and elegant functionality. Thanks to KALDEWEI's many years of experience, the interior shape of the OYO DUO offers maximum lying comfort and at the same time the possibility of using water as a resource in an environmentally friendly way. Its exterior shape follows the idea of elegance, lightness and naturalness.

Crafted by masters in superior KALDEWEI steel enamel, made in Germany with a 30-year guarantee.

Available in a range of coordinated colours, with matching enamel click clack waste.

Dimensions: 1630mm L x 770mm W x 419mm D

Colour: Alpine White (-0001), Alpine White Matt (-0711), Warm Beige 20 (-0661), Warm Grey 10 (-0668), Warm Grey 60 (-0671), Cool Grey 30 (-0663), Cool Grey 70 (-0665), Cool Grey 90 (-0667), Matt Black 100 (-0676)