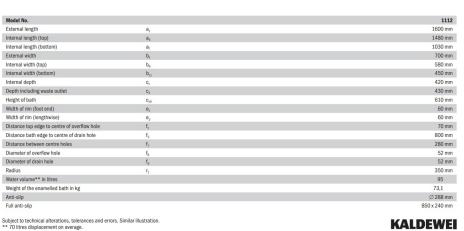

Free-standing oval design with sensuous elegance: perfectly formed, classic, seamless. Crafted by masters in superior KALDEWEI steel enamel, made in Germany with a 30-year guarantee.

Dimensions: 1600mm L x 700mm W x 420mm D

Colour: Alpine White

Options: Available with overflow in chrome (-06), white (-06W) Matt black (-06MB) OR Multifiller in chrome (-A6), white (-A6W) and Matt black (-A6MB)

Material: Kaldewei steel enamel 3.5mm

Waste: Centrally positioned waste. Pop-up waste

and overflow supplied **Specifications** 