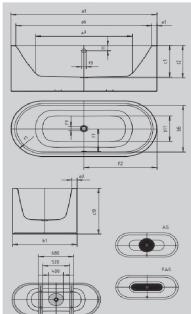

Free-standing oval design with sensuous elegance: perfectly formed, classic, seamless. Crafted by masters in superior KALDEWEI steel enamel, made in Germany with a 30-year guarantee.

Dimensions: 1600mm L x 700mm W x 420mm D

Waste: Centrally positioned waste. Pop-up waste

and overflow supplied **Specifications** 