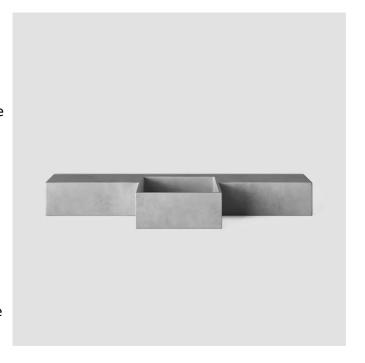

## Mirro Square Integrated Basin

Mirro Square brings the sharp lines of the Slab into the Mirro concrete basin range. A truly contemporary semi-recessed basin design. Like all Mirros, this concrete basin bolts directly to the wall and is perfect for bathrooms where space is a premium.

Dimensions: 900mm to 2000mm length. 460mm at widest point. 160mm high.

Options: Customisable basin position

Weight: From 40kg. Varies according to length; please enquire.

Material: Meticulously crafted silica-free concrete