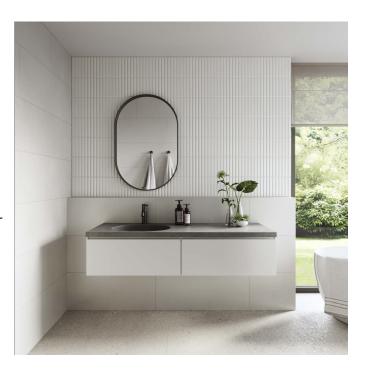

## **Marlee Oval Integrated Basin**

Marlee is an integrated oval concrete sink are the perfect way to combine a softer oval shape with the strong edges of a concrete vanity top.

Marlee in any shade of grey is perfect for highlighting your choice of tiles or cabinetry, or alternatively be creative with 'Vivid' fluid pigments poured directly into the concrete mix, resulting in rich, coloured concrete. Made by the experts at Concrete Studio and supported by our 10 year guarantee.