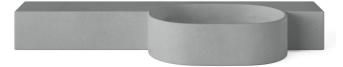

## **Mirro Oval Integrated Basin**

Mirro Oval has the largest basin area of the Mirro concrete basin range. The soft contours of the oval shape are based off the Kaarla vessel basin. Like all Mirros, this concrete basin bolts directly to the wall and is perfect for bathrooms where space is a premium.

Dimensions: 900mm to 2000mm length. 460mm at widest point. 160mm high.

Options: Customisable basin position

Weight: From 40kg. Varies according to length; please enquire.

Material: Meticulously crafted silica-free concrete