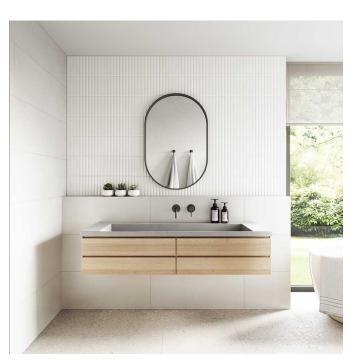

## **Ramp Integrated Basin**

Ramp is a sloping concrete sink. We make these stunning basins regularly for bars, cafes and shopping centres, but they also look great in residential bathrooms.

The water drains to a slot at the rear of the ramp, from there it falls to a central waste point that connects to a regular threaded plumbing fitting. You have the option of tap hole(s) if required or pair with wall-mounted taps for a truly sleek look.

We have a number of options for customised wall supports for the Ramp design, including into alcoves up to 3600mm in length. Alternatively the Ramp can be mounted onto cabinets or floor standing frames.