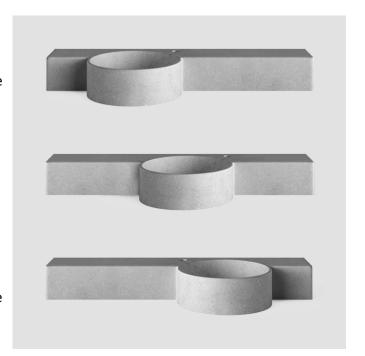

## Mirro Integrated Basin

Bowl is the original basin from the Mirro range, with a beautiful curved shape basin based on the Boya vessel basin. Like all Mirros, this concrete basin bolts directly to the wall and is perfect for bathrooms where space is a premium.

Dimensions: 900mm to 2000mm length. 460mm at widest point. 160mm high.

Options: Customisable basin position

Weight: From 40kg. Varies according to length; please enquire.

Material: Meticulously crafted silica-free concrete