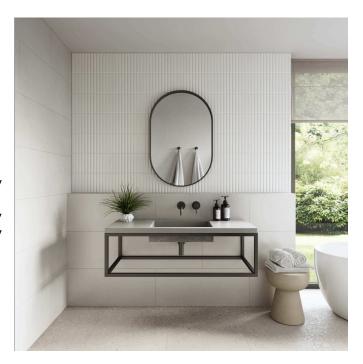

## **Baly Integrated Basin**

Baly in any shade of grey is perfect for highlighting your choice of tiles or cabinetry, or alternatively be creative with 'Vivid' fluid pigments poured directly into the concrete mix, resulting in rich, coloured concrete.

The Baly design was introduced by us in 2012 and has been refined over time with increasingly vertical sides and two options of basin size. Perfect proportions for a perfect vanity, made by the experts at Concrete Studio and supported by our 10 year guarantee.