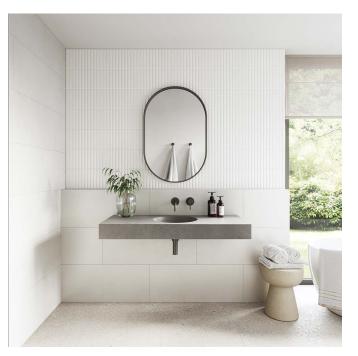

## The Bowl Integrated Basin

Bowl is a classic circular shaped bowl concrete sink, integrated into a concrete vanity top. One of the few designs in which taps look just as good offset to one corner, as they do centred.

Available as both a double and single concrete sink. Bowl can be highly configured for a floating effect wall mounted vanity top, or can be installed onto any quality cabinetry.

Lengths: 750mm to 3000mm

Options: Single or double bowl, Floating or cabinet mounted, With or without tap holes

Weight: Varies according to length; please

enquire

Material: Meticulously crafted silica-free concrete

Fabrication time: 6 - 8 weeks