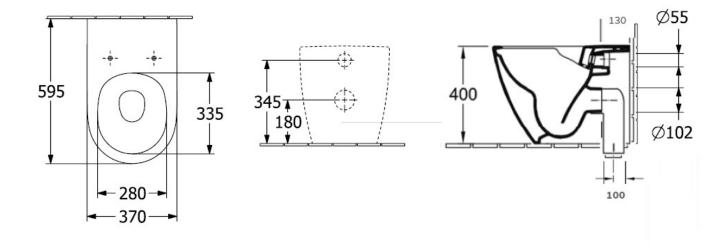

Drainage: P-Trap setout = 180mm from finished floor. S-Trap conversion sold separately (setout 90mm from finished wall).

Installation: Floor should be laid level under the toilet and the pan fixing brackets (supplied) used.