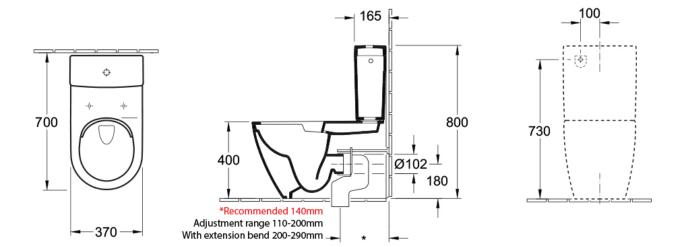

Features: Toilet is supplied as P-trap with adjustable S-trap conversion sold separately.

Colour: White

Seat: Available with 'SOFTCLOSE' or 'SLIM SOFT CLOSE' quick release seat.

Drainage: P-Trap setout = 180mm from finished floor. S-Trap conversion sold separately (setout adjustable from 110-290mm-140mm recommended from finished wall).

Installation: Floor should be laid level under the toilet and the pan fixing brackets (supplied) used.

Warranty: 10 Years (conditions apply)

WELS: 4 Star 3.5 LPM, Reg #: L04768

**Specifications** 