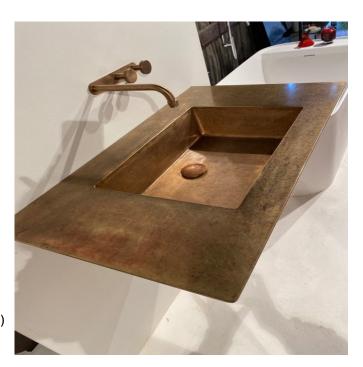

## **Delta Square Vanity Basin**

The rectangular shape of the integrated basin defines its form in contrast to the flat textured surface of the bronze wall hung vanity. The slim profile of the Delta Vanities can be custom ordered in length together with the number of basins. Depending on your exact project and customers essential requirements.

Available in custom lengths, with a maximum of 2m.

Dimensions: 800 W x 500 D x 140mm H

Material: Bronze

Waste: 40mm non-overflow (supplied separately)

Taphole: available with custom drilled taphole